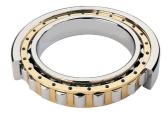

## NU 1044 MA C3-TIMKEN CYLINDRISK RULLELEJE ENRADET MED MESSINGHOLDER

NU

NJ

NUP

NF

Ν

High quality cylindrical roller bearing with machined brass cage from the leading manufacturer TIMKEN. Featuring the TIMKEN EMA design. A premium land-riding cage, unique internal geometries, enhanced surface finishes and a compact design. All this adds up to longer life, improved uptime and reduced maintenance costs.